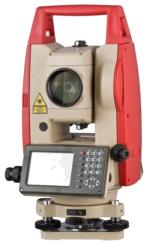

### Electronic Theodolite

Absolute encoding disc Angle measurement accuracy 2"/5" Laser pointer and laser plummet(optional)