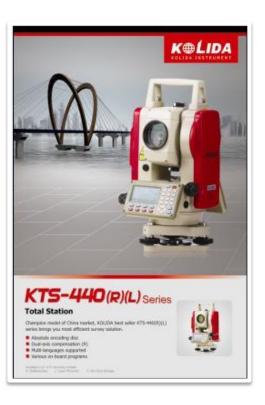

# Total station

KOLIDA total stations are equipped with Absolute encoding disc and dual-axis compensator, distance measurement accuracy 2mm+2 ppm.

KTS-440R Non-prism meas. 350m

KTS-440RC Non-prism meas. 350m With SD card

**KTS-580**R

KTS-470RC

Non-prism meas. 350m Windows Operation System Multi-data transfer interface 3 rd party software support