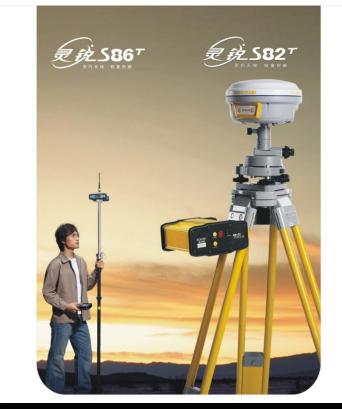

### Prisms & Accessories

RTK receiver S82/S86 series

220 Channels Multi-Constellation GNSS Support Proven Maxwell 6 technology Centimeter level positioning accuracy