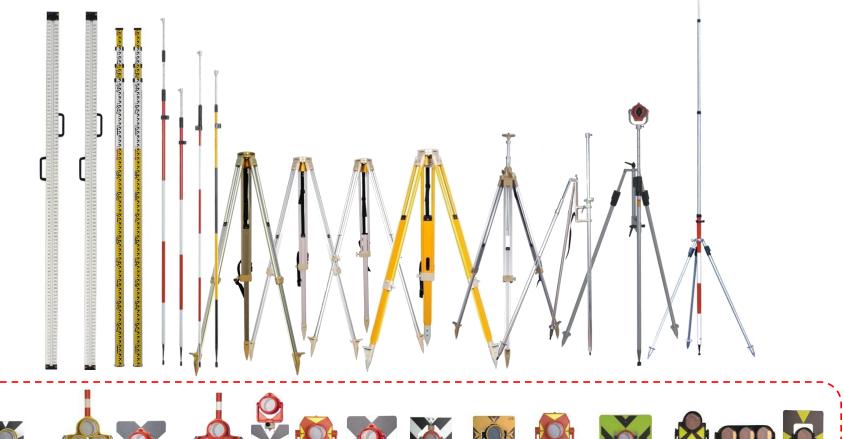

### Prisms & Accessories

RTK receiver S82/S86 series

220 Channels Multi-Constellation GNSS Support Proven Maxwell 6 technology Centimeter level positioning accuracy

#### Lasers

Laser Level

Laser plummet

**Crossline** laser

Laser distancemeter

**K⊕ĹID**A

### Digital Level

2mm/ 1mm/ 0.7 mm accuracy model optional.
Easy to use, press 1 key to take measurement.
Various onboard program.
Measurement value digital reading, less mistake.
Building memory (20,000 points) and SD card storage
Multi-language supported

#### Auto Level

Excellent shockproof design. Magnetically-damped compensator.

(Metal body, new compensator)

A style

Cstyle

E Style

### Electronic Theodolite

Absolute encoding disc Angle measurement accuracy 2"/5" Laser pointer and laser plummet(optional)

# Total station

KOLIDA total stations are equipped with Absolute encoding disc and dual-axis compensator, distance measurement accuracy 2mm+2 ppm.

KTS-440R Non-prism meas. 350m

KTS-440RC Non-prism meas. 350m With SD card

**KTS-580**R

KTS-470RC

Non-prism meas. 350m Windows Operation System Multi-data transfer interface 3 rd party software support