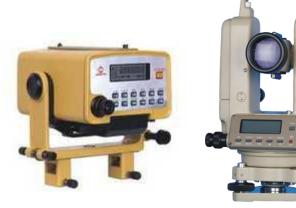

# Total station

KOLIDA total stations are equipped with Absolute encoding disc and dual-axis compensator, distance measurement accuracy 2mm+2 ppm.

KTS-440R Non-prism meas. 350m

KTS-440RC Non-prism meas. 350m With SD card

**KTS-580**R

KTS-470RC

Non-prism meas. 350m Windows Operation System Multi-data transfer interface 3 rd party software support

### Electronic Theodolite

Absolute encoding disc Angle measurement accuracy 2"/5" Laser pointer and laser plummet(optional)