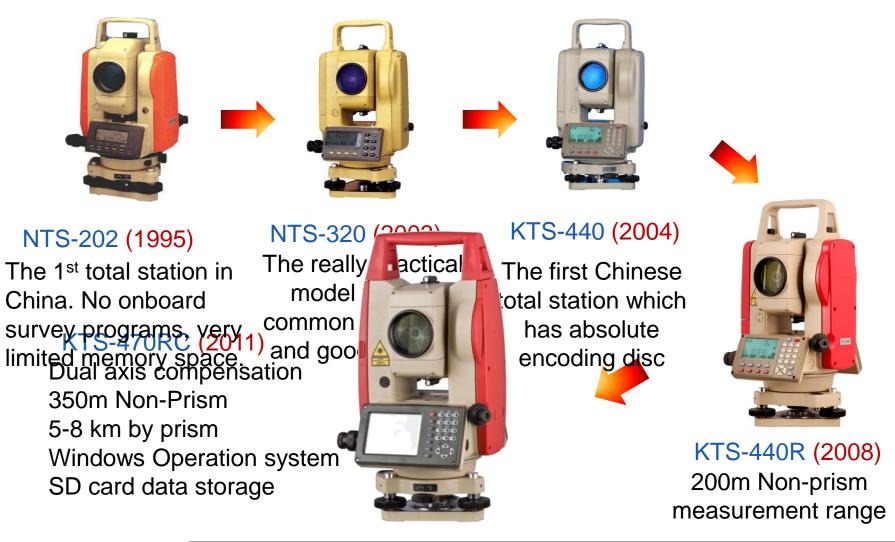

# Total station

KOLIDA total stations are equipped with Absolute encoding disc and dual-axis compensator, distance measurement accuracy 2mm+2 ppm.

KTS-440R Non-prism meas. 350m

KTS-440RC Non-prism meas. 350m With SD card

**KTS-580**R

KTS-470RC

Non-prism meas. 350m Windows Operation System Multi-data transfer interface 3 rd party software support