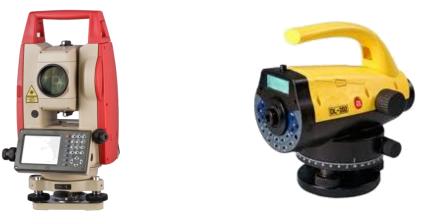

# Total station

KOLIDA total stations are equipped with Absolute encoding disc and dual-axis compensator, distance measurement accuracy 2mm+2 ppm.

KTS-440R Non-prism meas. 350m

KTS-440RC Non-prism meas. 350m With SD card

### Digital Level

2mm/ 1mm/ 0.7 mm accuracy model optional.
Easy to use, press 1 key to take measurement.
Various onboard program.
Measurement value digital reading, less mistake.
Building memory (20,000 points) and SD card storage
Multi-language supported