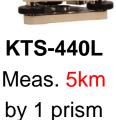

# Total station

KOLIDA total stations are equipped with Absolute encoding disc and dual-axis compensator, distance measurement accuracy 2mm+2 ppm.

KTS-440R Non-prism meas. 350m

KTS-440RC Non-prism meas. 350m With SD card