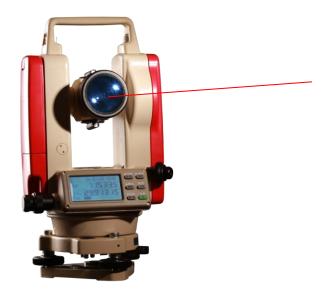

### Electronic Theodolite

Absolute encoding disc Angle measurement accuracy 2"/5" Laser pointer and laser plummet(optional)