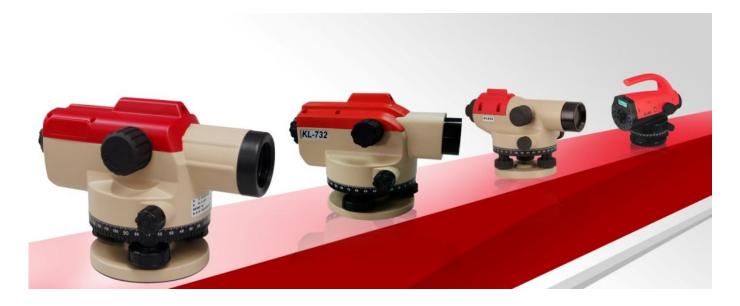

#### Auto Level

Excellent shockproof design. Magnetically-damped compensator.

(Metal body, new compensator)

A style

Cstyle

E Style