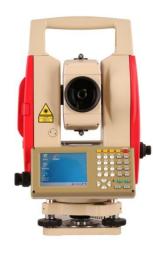

# Total station

KOLIDA total stations are equipped with Absolute encoding disc and dual-axis compensator, distance measurement accuracy 2mm+2 ppm.

KTS-440R Non-prism meas. 350m

KTS-440RC Non-prism meas. 350m With SD card

**KTS-580**R

KTS-470RC

Non-prism meas. 350m Windows Operation System Multi-data transfer interface 3 rd party software support