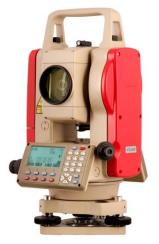

# Total station

KOLIDA total stations are equipped with Absolute encoding disc and dual-axis compensator, distance measurement accuracy 2mm+2 ppm.

KTS-440R Non-prism meas. 350m

KTS-440RC Non-prism meas. 350m With SD card

**KTS-580**R

KTS-470RC

Non-prism meas. 350m Windows Operation System Multi-data transfer interface 3 rd party software support