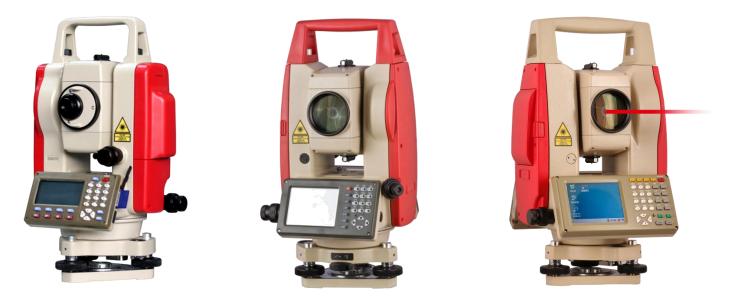

# Total station

KOLIDA total stations are equipped with Absolute encoding disc and dual-axis compensator, distance measurement accuracy 2mm+2 ppm.

KTS-440R Non-prism meas. 350m

KTS-440RC Non-prism meas. 350m With SD card

**KTS-580**R

KTS-470RC

Non-prism meas. 350m Windows Operation System Multi-data transfer interface 3 rd party software support