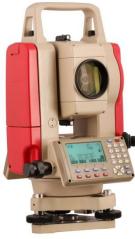

# Total station

KOLIDA total stations are equipped with Absolute encoding disc and dual-axis compensator, distance measurement accuracy 2mm+2 ppm.

KTS-440R Non-prism meas. 350m

KTS-440RC Non-prism meas. 350m With SD card

**KTS-580**R

KTS-470RC

Non-prism meas. 350m Windows Operation System Multi-data transfer interface 3 rd party software support