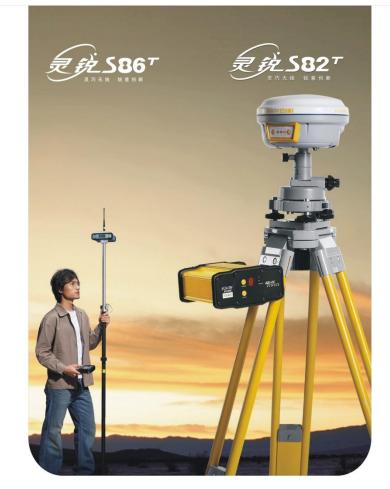

### Prisms & Accessories

RTK receiver S82/S86 series

220 Channels Multi-Constellation GNSS Support Proven Maxwell 6 technology Centimeter level positioning accuracy