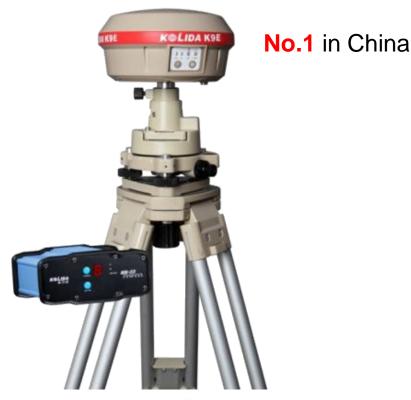

# GNSS Product (KOLIDA & SOUTH brand)

13,000 units sold in China, 2010.

800 RTK sold in international market

**K**@ĹIDA

The Applications in the world: more than 70 countries and Area.